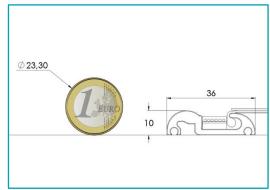

# Dimension of mini rail

#### MEASURES C600 PAINTED LINING (in mm)

Document submitted to the general conditions of sales, available on request.