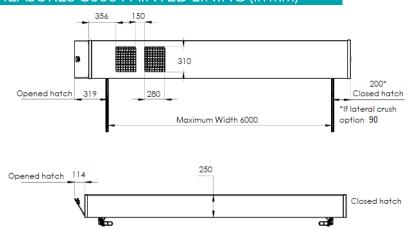

#### MEASURES C600 PAINTED LINING (in mm)

Document submitted to the general conditions of sales, available on request.

#### 4 season automatic safety pool cover

Safety standard: AFNOR NF P 90-308 décembre 2013

Dimensions Min C600: Minimum width of 2 meters

Minimum length of 2 meters

Dimensions Max C600: Maximum width of 6 meters

Maximum length of 16 meters

Opening time: ± 60 sec for a length of 13 meters
Closing time: ± 60 sec for a length of 13 meters

Operable electrically by one person by means of a key operated remote control with maintained contact for opening and closing the cover.