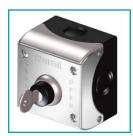

Maximum length of 16 meters

Opening time: ± 60 sec for a length of 13 meters
Closing time: ± 60 sec for a length of 13 meters

Operable electrically by one person by means of a key operated remote control with maintained contact for opening and closing the cover.

# Technology protected by several patents

Patented Side Locking Technology

Key Remote Control