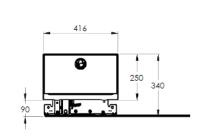

T6 aluminum.

# Technology protected by several patents



Patented Side Locking Technology



Key Remote Control



### AVAILABLE COVER COLORS

| Grey        | Green       | Blue        | Blue Caribbean | Beige       | Black       |
|-------------|-------------|-------------|----------------|-------------|-------------|
|             |             |             |                |             |             |
|             |             |             |                |             |             |
| RAL<br>7037 | RAL<br>6026 | RAL<br>5013 | RAL<br>5015    | RAL<br>1015 | RAL<br>9005 |

#### THE MECHANISM LINING (STANDARD)

Galvanized powder coated steel panel with epoxy finish. Any RAL color paint, except fluorescent.

# Dimension of mini rail



#### MEASURES C600 PAINTED LINING (in mm)







Document submitted to the general conditions of sales, available on request.