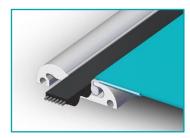

The batteries are recharged by 2 photovoltaic panels 12V/12W/0.78 Ah connected in series.

(Except indoor swimming pool = by sector)

motor managed by 1 electronic card.

Tarpaulin: Textile Précontraint Serge Ferrari (PVC armé)
Belts / straps: Polyurethane with stainless steel cable
Mechanical: All the metal parts involved in the safety are

in 316 stainless steel Rails: Anodized 6005 T6 aluminum.