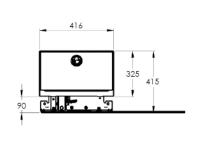

### Dimension of mini rail

### MEASURES C800 PAINTED LINING (in mm)

Document submitted to the general conditions of sales, available on request.