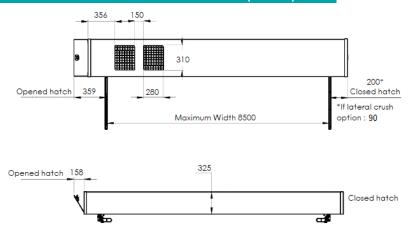

#### 4 season automatic safety pool cover

AFNOR NF P 90-308 décembre 2013 Safety standard:

Dimensions Min C800: Minimum width of 2,5 meters

Minimum length of 2 meters

Dimensions Max C800: Maximum width of 8,5 meters

> Maximum length from 17 to 24 meters (Depending on the width of the cover)

Opening time: ± 60 sec for a length of 13 meters

Closing time:  $\pm$  60 sec for a length of 13 meters

Operable electrically by one person by means of a key operated remote control with maintained contact for opening and closing the cover.

### MEASURES C800 PAINTED LINING (in mm)

Document submitted to the general conditions of sales, available on request.