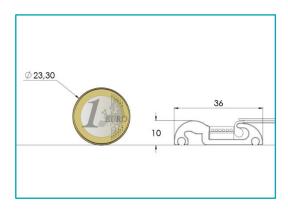

and closing the cover.



Operable manually by ratchet (Racagnac) only in case of electrical failure.

2 x 12V 5Ah batteries connected in series to power a motor managed by 1 electronic card.

The 24V Batteries, at full load, allow ± 10 openings / closures for a cover of 13 meters length.



The batteries are recharged by 2 photovoltaic panels 12V /

12W / 0.78 Ah connected in series. (Except indoor swimming pool = by sector)



Tarpaulin: Textile Précontraint Serge Ferrari (PVC armé) Belts / straps: Polyurethane with stainless steel cable Mechanical: All the metal parts involved in the safety are

in 316 stainless steel

Rails: Anodized 6005 T6 aluminum.

#### Technology protected by several patents



Patented Side Locking Technology

Key Remote Control





### Dimension of mini rail



## AVAILABLE COVER COLORS

| Grey | Green | Blue | Blue Caribbean | Beige | Black |
|------|-------|------|----------------|-------|-------|
|      |       |      |                |       |       |
|      |       |      |                |       |       |
| RAL  | RAL   | RAL  | RAL            | RAL   | RAL   |
| 7037 | 6026  | 5013 | 5015           | 1015  | 9005  |

#### THE MECHANISM LINING (STANDARD)

Galvanized powder coated steel panel with epoxy finish. Any RAL color paint, except fluorescent.

### MEASURES C800 PAINTED LINING (in mm)







Document submitted to the general conditions of sales, available on request.