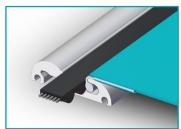

h maintained contact for opening and closing the cover.



Operable manually by ratchet (Racagnac) only in case of electrical failure.

2 x 12V 5Ah batteries connected in series to power a motor managed by 1 electronic card.

The 24V Batteries, at full load, allow ± 10 openings / closures for a cover of 13 meters length.



The batteries are recharged by 2 photovoltaic panels 12V /

12W / 0.78 Ah connected in series. (Except indoor swimming pool = by sector)



Tarpaulin: Textile Précontraint Serge Ferrari (PVC armé) Belts / straps: Polyurethane with stainless steel cable Mechanical: All the metal parts involved in the safety are

in 316 stainless steel

Rails: Anodized 6005 T6 aluminum.

#### Technology protected by several patents



Patented Side Locking Technology

Key Remote Control





### Dimension of mini rail



## AVAILABLE COVER COLORS

| Grey | Green | Blue | Blue Caribbean | Beige | Black |
|------|-------|------|----------------|-------|-------|
|      |       |      |                |       |       |
|      |       |      |                |       |       |
| RAL  | RAL   | RAL  | RAL            | RAL   | RAL   |
| 7037 | 6026  | 5013 | 5015           | 1015  | 9005  |

#### THE MECHANISM LINING (STANDARD)

Galvanized powder coated steel panel with epoxy finish. Any RAL color paint, except fluorescent.

### MEASURES C800 PAINTED LINING (in mm)







Document submitted to the general conditions of sales, available on request.