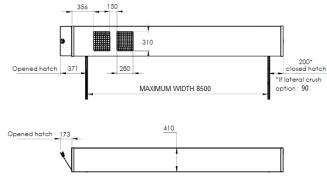

### MEASURES C850 PAINTED LINING (in mm)

WWW.COVERSEAL.COM

## Dimension of mini rail

In open or closed position. Mandatory flat surface.

Moving

Document submitted to the general conditions of sales, available on request.