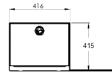

|
| I 🕇 I                                | 4 Electric cylinders to lift the lining.                                                                                                                                                                                                           |                                                                                                             |

### AVAILABLE COVER COLORS



Galvanized powder coated steel panel with epoxy finish. Any RAL color paint, except fluorescent.

### MEASURES C850 PAINTED LINING (in mm)



WWW.COVERSEAL.COM

### Technology protected by several patents



#### Patented Side Locking Technology

### Key Remote Control





## Dimension of mini rail





In open or closed position. Mandatory flat surface.



Moving



Document submitted to the general conditions of sales, available on request.