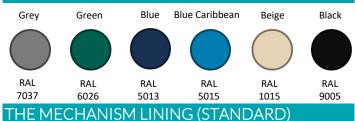

### AVAILABLE COVER COLORS

Galvanized powder coated steel panel with epoxy finish. Any RAL color paint, except fluorescent.