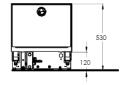

|
| I 🕇 I                                | 4 Electric cylinders to lift the lining.                                                                                                                                                                                                           |                                                                                                             |

### AVAILABLE COVER COLORS



Galvanized powder coated steel panel with epoxy finish. Any RAL color paint, except fluorescent.

### MEASURES C850 PAINTED LINING (in mm)



WWW.COVERSEAL.COM

### Technology protected by several patents



#### Patented Side Locking Technology

### Key Remote Control





## Dimension of mini rail





In open or closed position. Mandatory flat surface.



Moving



Document submitted to the general conditions of sales, available on request.