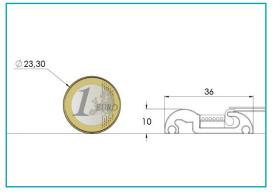

## Dimension of mini rail

In open or closed position. Mandatory flat surface.

Moving

Document submitted to the general conditions of sales, available on request.