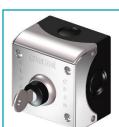

|
| I 🕇 I                                | 4 Electric cylinders to lift the lining.                                                                                                                                                                                                           |                                                                                                             |

### AVAILABLE COVER COLORS



Galvanized powder coated steel panel with epoxy finish. Any RAL color paint, except fluorescent.

### MEASURES C850 PAINTED LINING (in mm)



WWW.COVERSEAL.COM

### Technology protected by several patents



#### Patented Side Locking Technology

### Key Remote Control





## Dimension of mini rail





In open or closed position. Mandatory flat surface.



Moving



Document submitted to the general conditions of sales, available on request.