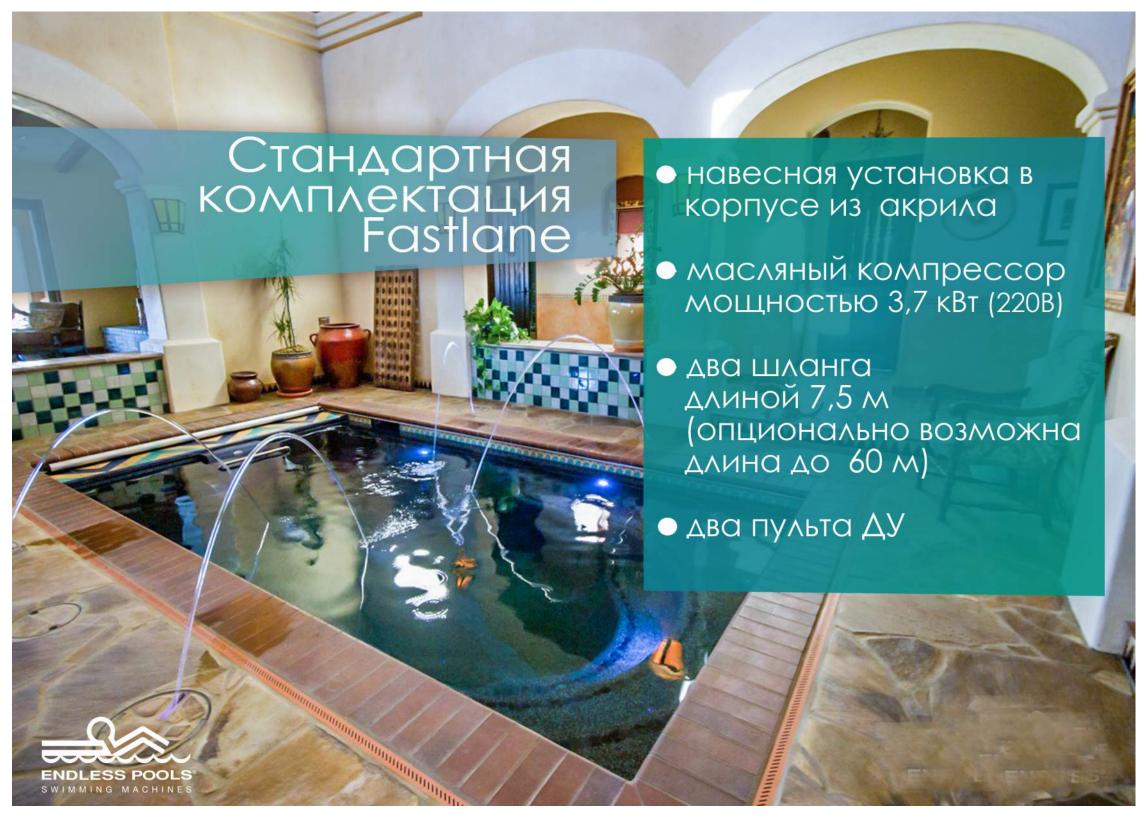

## Технические характеристики Fastlane

|                                   | A STATE OF THE PARTY OF THE PAR |
|-----------------------------------|--------------------------------------------------------------------------------------------------------------------------------------------------------------------------------------------------------------------------------------------------------------------------------------------------------------------------------------------------------------------------------------------------------------------------------------------------------------------------------------------------------------------------------------------------------------------------------------------------------------------------------------------------------------------------------------------------------------------------------------------------------------------------------------------------------------------------------------------------------------------------------------------------------------------------------------------------------------------------------------------------------------------------------------------------------------------------------------------------------------------------------------------------------------------------------------------------------------------------------------------------------------------------------------------------------------------------------------------------------------------------------------------------------------------------------------------------------------------------------------------------------------------------------------------------------------------------------------------------------------------------------------------------------------------------------------------------------------------------------------------------------------------------------------------------------------------------------------------------------------------------------------------------------------------------------------------------------------------------------------------------------------------------------------------------------------------------------------------------------------------------------|
| Производительность<br>противотока | регулируемая 0 – 1140 м3/ч                                                                                                                                                                                                                                                                                                                                                                                                                                                                                                                                                                                                                                                                                                                                                                                                                                                                                                                                                                                                                                                                                                                                                                                                                                                                                                                                                                                                                                                                                                                                                                                                                                                                                                                                                                                                                                                                                                                                                                                                                                                                                                     |
| Поток                             | прямоугольного сечения<br>510 x 395 мм, ламинарный                                                                                                                                                                                                                                                                                                                                                                                                                                                                                                                                                                                                                                                                                                                                                                                                                                                                                                                                                                                                                                                                                                                                                                                                                                                                                                                                                                                                                                                                                                                                                                                                                                                                                                                                                                                                                                                                                                                                                                                                                                                                             |
| Скорость<br>плавания              | 100м за 1 мин 14 сек                                                                                                                                                                                                                                                                                                                                                                                                                                                                                                                                                                                                                                                                                                                                                                                                                                                                                                                                                                                                                                                                                                                                                                                                                                                                                                                                                                                                                                                                                                                                                                                                                                                                                                                                                                                                                                                                                                                                                                                                                                                                                                           |
| Потребляемая<br>мощность          | 3,7 кВт                                                                                                                                                                                                                                                                                                                                                                                                                                                                                                                                                                                                                                                                                                                                                                                                                                                                                                                                                                                                                                                                                                                                                                                                                                                                                                                                                                                                                                                                                                                                                                                                                                                                                                                                                                                                                                                                                                                                                                                                                                                                                                                        |
| Напряжение                        | 220В (380В-опция), 50гц                                                                                                                                                                                                                                                                                                                                                                                                                                                                                                                                                                                                                                                                                                                                                                                                                                                                                                                                                                                                                                                                                                                                                                                                                                                                                                                                                                                                                                                                                                                                                                                                                                                                                                                                                                                                                                                                                                                                                                                                                                                                                                        |
| Материал корпуса                  | - акрил серебристый<br>- акрил синий металлик                                                                                                                                                                                                                                                                                                                                                                                                                                                                                                                                                                                                                                                                                                                                                                                                                                                                                                                                                                                                                                                                                                                                                                                                                                                                                                                                                                                                                                                                                                                                                                                                                                                                                                                                                                                                                                                                                                                                                                                                                                                                                  |
| Варианты установки                | - на борт бассейна,<br>- на стену чаши с закладной                                                                                                                                                                                                                                                                                                                                                                                                                                                                                                                                                                                                                                                                                                                                                                                                                                                                                                                                                                                                                                                                                                                                                                                                                                                                                                                                                                                                                                                                                                                                                                                                                                                                                                                                                                                                                                                                                                                                                                                                                                                                             |
| Управление                        | пультом ДУ                                                                                                                                                                                                                                                                                                                                                                                                                                                                                                                                                                                                                                                                                                                                                                                                                                                                                                                                                                                                                                                                                                                                                                                                                                                                                                                                                                                                                                                                                                                                                                                                                                                                                                                                                                                                                                                                                                                                                                                                                                                                                                                     |